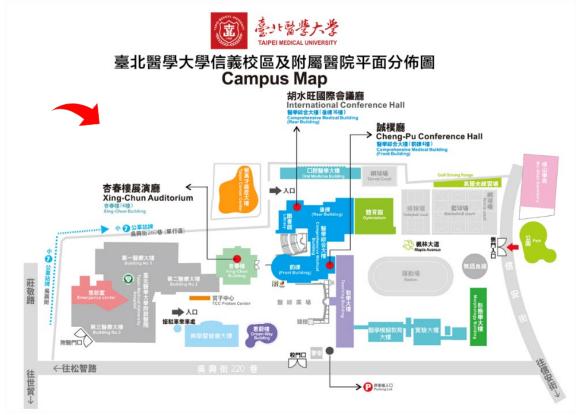

#### Event venue

4 Floor, Xing-Chun Auditorium, Xinyi Campus, Taipei Medical University No.250, Wuxing St., Xinyi Dist., Taipei City 110 Taiwan

台北醫學大學杏春樓 4 樓展演廳、Workshops 2 樓教室