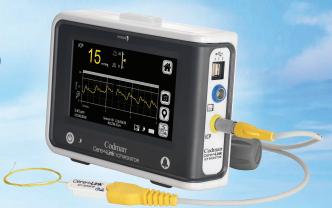

# IN THE MANAGEMENT OF ELEVATED INTRACRANIAL PRESSURE (ICP)

Missing the full picture with your current monitoring system?

# From ICP to IC More.

**CereLink**<sup>™</sup>**System** provides uncompromised advanced continuous ICP monitoring—with minimal drift, MR conditional capability, durable, flexible ICP sensors, and advanced data presentation features. <sup>1,2</sup>