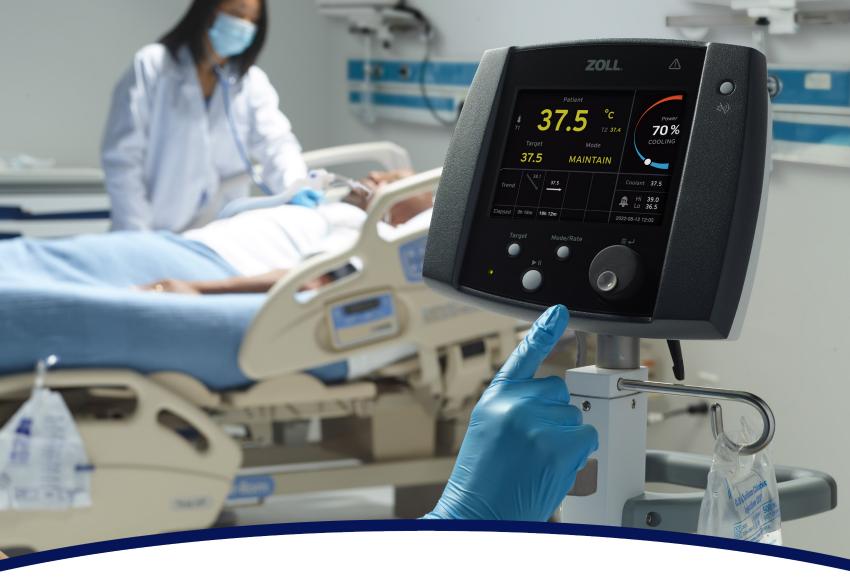

# TAKE CONTROL OF TEMPERATURE MANAGEMENT

The Thermogard HQ<sup>™</sup> Temperature Management System, with closed-loop intravascular catheter cooling, streamlines the path to high-quality temperature management with speed, precision, nursing efficiencies, and clinical insight.

When target temperature is quickly reached and reliably maintained, temperature management is under control.